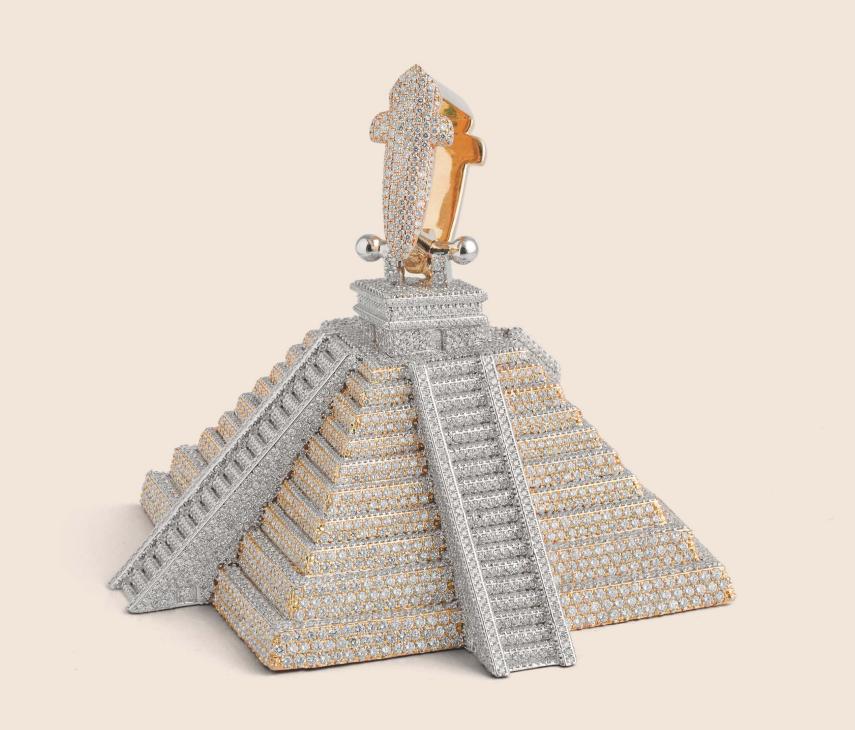

# CHICHEN ITZA

A reminder of the grandeur of Mexico's Chichen Itza. An ornament that's intricately carved out of gold. Shaped in the perfect shape of the historic step pyramid, this Wonder of the World is a

relic of luxury and finesse, all in one.