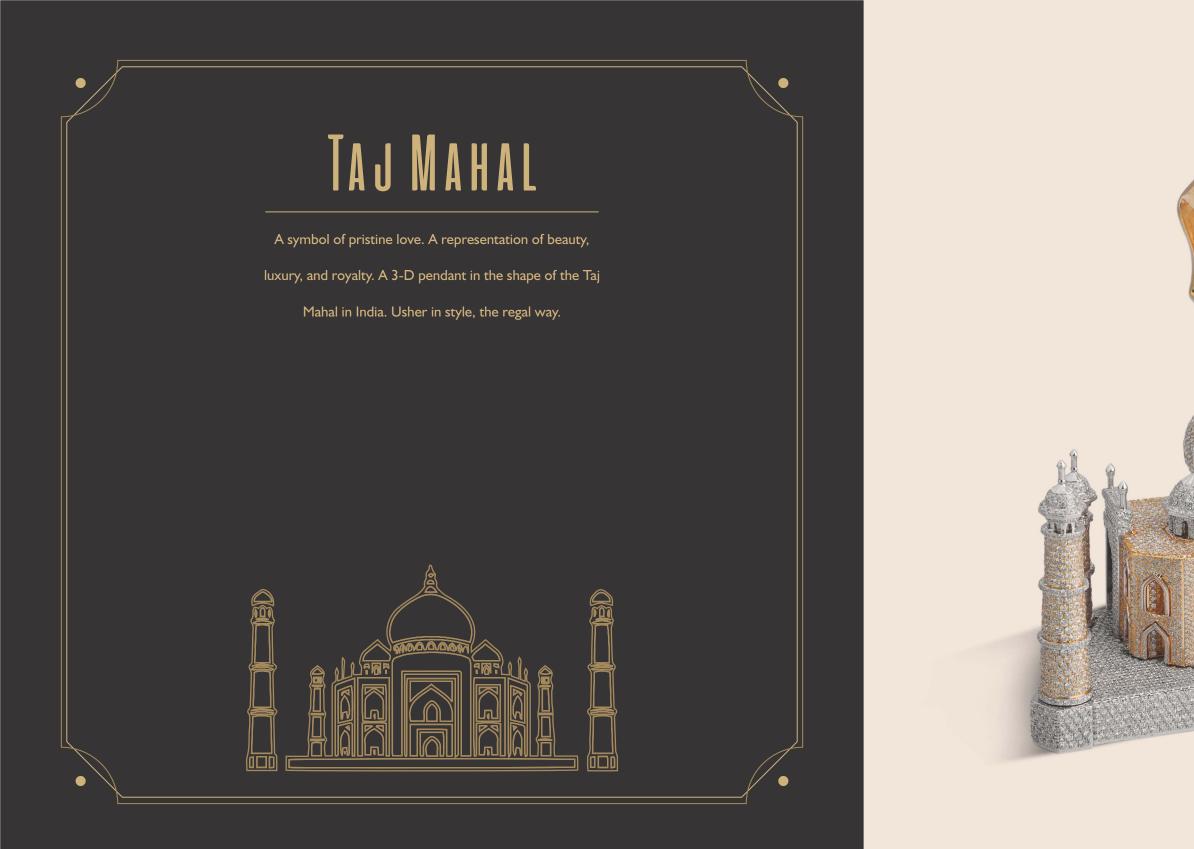

Mob: +1-780 909 3660 | Email: info@savirajewels.com

550 South Hill Street, Suite 1550, Los Angeles, CA 90013,USA. +1 780 484 3660 | | www.savirajewels.com

youtube.com/SaviraJewels
in linkedin.com/company/savirajewels
in linkedin.com/company/savirajewels

lnstagram.com/savirajewels 🕑 Twitter.com/savirajewels

(f) Facebook.com/saviragemsjewels







### COLOSSEUM

A neckpiece encrusted in diamonds set on yellow and white gold. A story of sheer grandeur. A pendant shaped in the form of Rome's pride, the Colosseum amphitheater. An ornament that stylishly redefines flamboyance. A fitting tribute to the largest ever amphitheater built in history.







# CHICHEN ITZA

A reminder of the grandeur of Mexico's Chichen Itza. An ornament that's intricately carved out of gold. Shaped in the perfect shape of the historic step pyramid, this Wonder of the World is a

relic of luxury and finesse, all in one.





## MACHU PICCHU

The wondrous beauty of an ancient city in its ruins. Captured in one exotic jewellery piece. Brilliance of diamonds studded on white and yellow-toned gold. Bring alive the mystery and glory of

Machu Picchu in Peru.