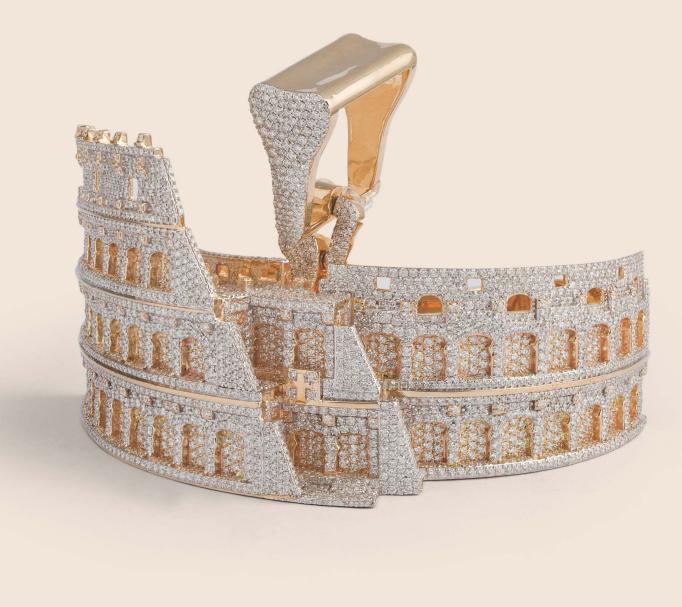

### COLOSSEUM

A neckpiece encrusted in diamonds set on yellow and white gold. A story of sheer grandeur. A pendant shaped in the form of Rome's pride, the Colosseum amphitheater. An ornament that stylishly redefines flamboyance. A fitting tribute to the largest ever amphitheater built in history.