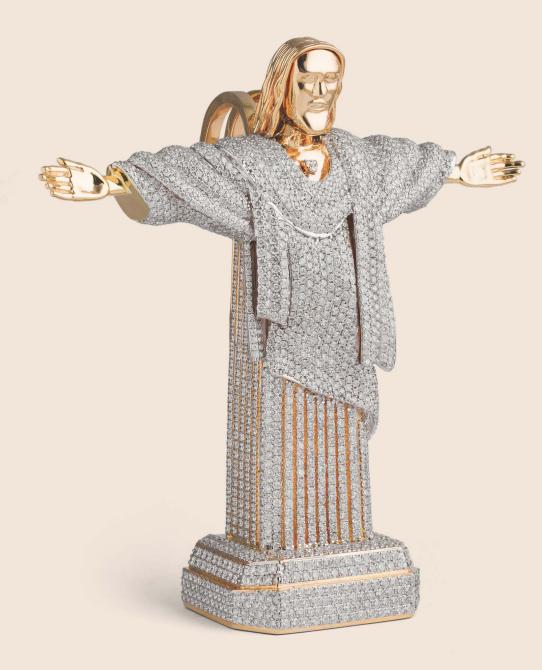

## CHRIST THE REDEEMER

A colossal statue of Christ in a miniature form. Soapstone replaced by gold and diamonds to exhibit the same splendour as the original Christ The Redeemer of Brazil. Carry on you this sacred cultural

icon. Faith, redefined.