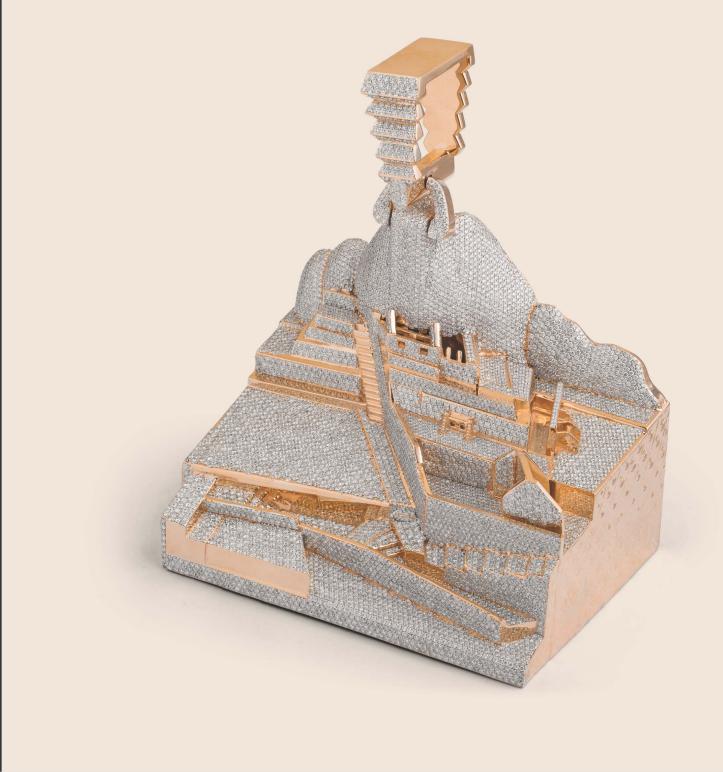

## MACHU PICCHU

The wondrous beauty of an ancient city in its ruins. Captured in one exotic jewellery piece. Brilliance of diamonds studded on white and yellow-toned gold. Bring alive the mystery and glory of

Machu Picchu in Peru.