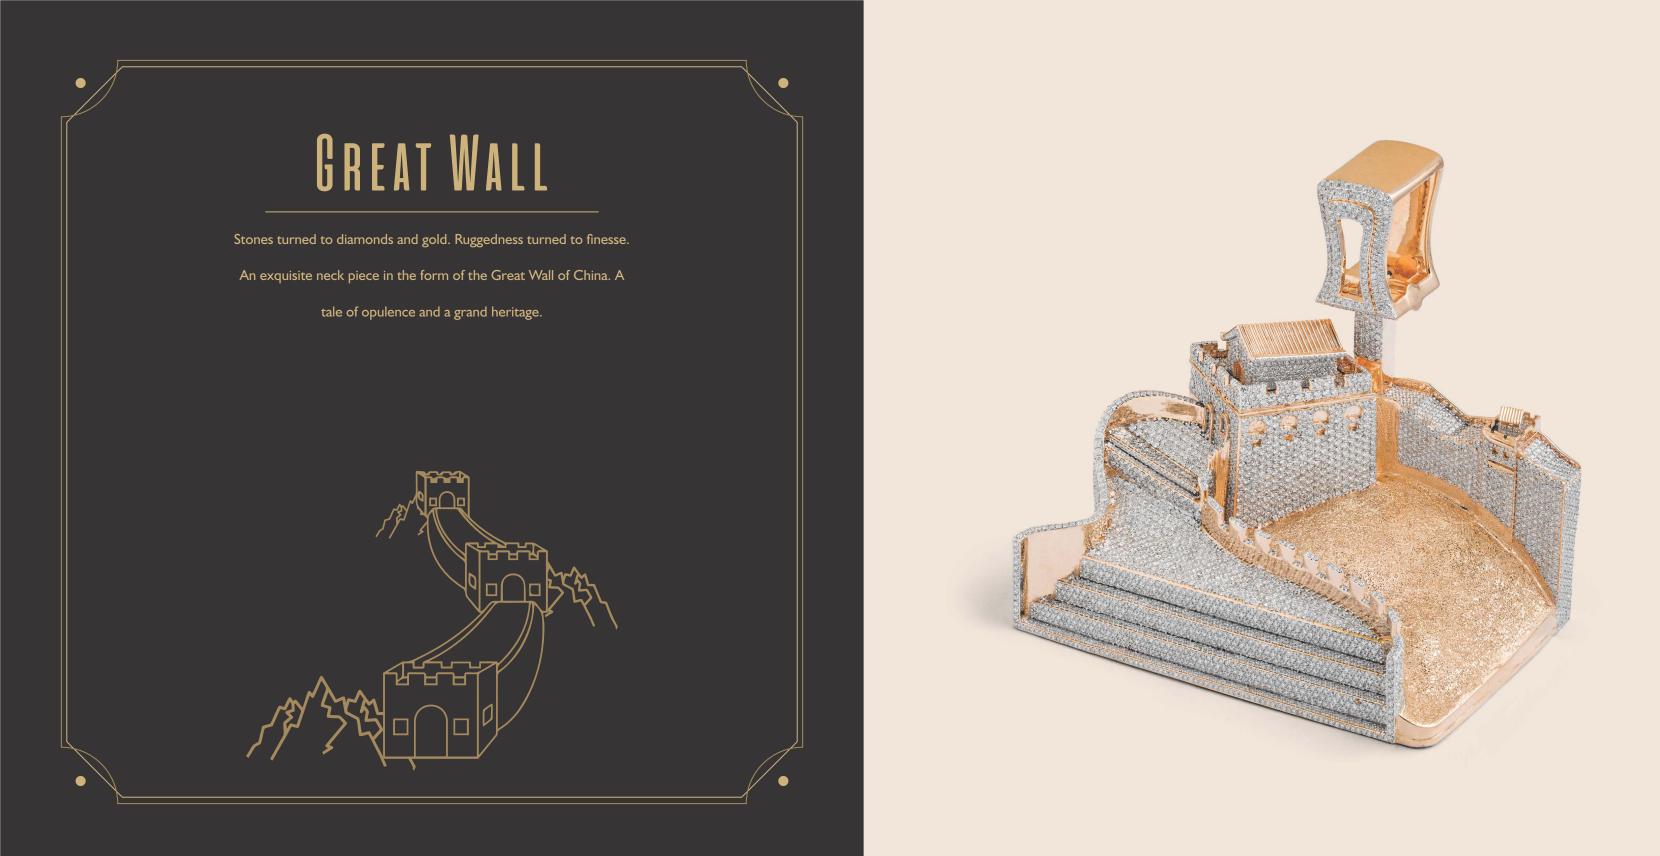

Mob: +1-780 909 3660 | Email: info@savirajewels.com

550 South Hill Street, Suite 1550, Los Angeles, CA 90013,USA. +1 780 484 3660 | | www.savirajewels.com

youtube.com/SaviraJewels
in linkedin.com/company/savirajewels
in linkedin.com/company/savirajewels

lnstagram.com/savirajewels 🕑 Twitter.com/savirajewels

(f) Facebook.com/saviragemsjewels







### COLOSSEUM

A neckpiece encrusted in diamonds set on yellow and white gold. A story of sheer grandeur. A pendant shaped in the form of Rome's pride, the Colosseum amphitheater. An ornament that stylishly redefines flamboyance. A fitting tribute to the largest ever amphitheater built in history.







# CHICHEN ITZA

A reminder of the grandeur of Mexico's Chichen Itza. An ornament that's intricately carved out of gold. Shaped in the perfect shape of the historic step pyramid, this Wonder of the World is a

relic of luxury and finesse, all in one.





## MACHU PICCHU

The wondrous beauty of an ancient city in its ruins. Captured in one exotic jewellery piece. Brilliance of diamonds studded on white and yellow-toned gold. Bring alive the mystery and glory of

Machu Picchu in Peru.





## CHRIST THE REDEEMER

A colossal statue of Christ in a miniature form. Soapstone replaced by gold and diamonds to exhibit the same splendour as the original Christ The Redeemer of Brazil. Carry on you this sacred cultural

icon. Faith, redefined.





### PETRA

The Rose City, depicted in yellow, white