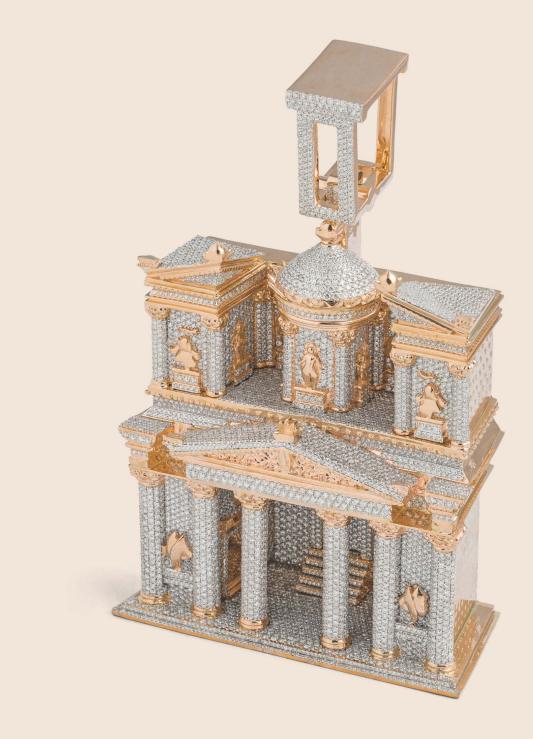

### COLOSSEUM

A neckpiece encrusted in diamonds set on yellow and white gold. A story of sheer grandeur. A pendant shaped in the form of Rome's pride, the Colosseum amphitheater. An ornament that stylishly redefines flamboyance. A fitting tribute to the largest ever amphitheater built in history.