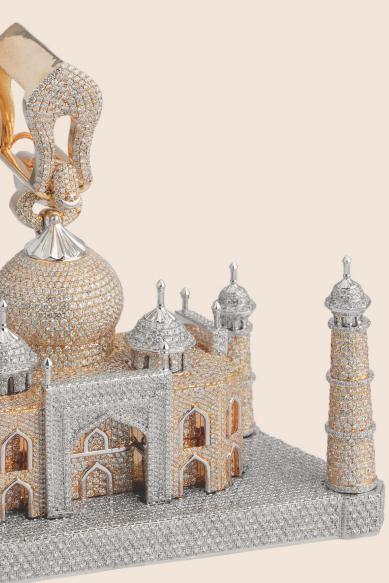

Mob: +1-780 909 3660 | Email: info@savirajewels.com

550 South Hill Street, Suite 1550, Los Angeles, CA 90013,USA. +1 780 484 3660 | | www.savirajewels.com

youtube.com/SaviraJewels
in linkedin.com/company/savirajewels
in linkedin.com/company/savirajewels

lnstagram.com/savirajewels 🕑 Twitter.com/savirajewels

(f) Facebook.com/saviragemsjewels







### COLOSSEUM

A neckpiece encrusted in diamonds set on yellow and white gold. A story of sheer grandeur. A pendant shaped in the form of Rome's pride, the Colosseum amphitheater. An ornament that stylishly redefines flamboyance. A fitting tribute to the largest ever amphitheater built in history.







# CHICHEN ITZA

A reminder of the grandeur of Mexico's Chichen Itza. An ornament that's intricately carved out of gold. Shaped in the perfect shape of the historic step pyramid, this Wonder of the World is a

relic of luxury and finesse, all in one.





## MACHU PICCHU

The wondrous beauty of an ancient city in its ruins. Captured in one exotic jewellery piece. Brilliance of diamonds studded on white and yellow-toned gold. Bring alive the mystery and glory of

Machu Picchu in Peru.